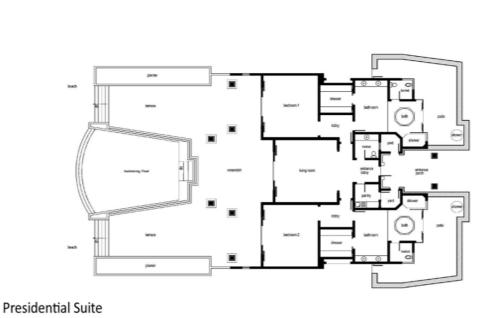

## Presidential Suite Villa with private pool

2 Bedroom villa 345m<sup>2</sup> with a swimming pool of 56m<sup>2</sup> Beachfront location Each of the two 345 m<sup>2</sup> Presidential suites takes pride of place at the centre of the resort's crescent beach. The living room's wide, glazed doors open to a 56m<sup>2</sup> infinity pool, offering views of the ocean and the peak at Tamarin in the distance. The two large bedrooms share the same views.

~ 345m<sup>2</sup>