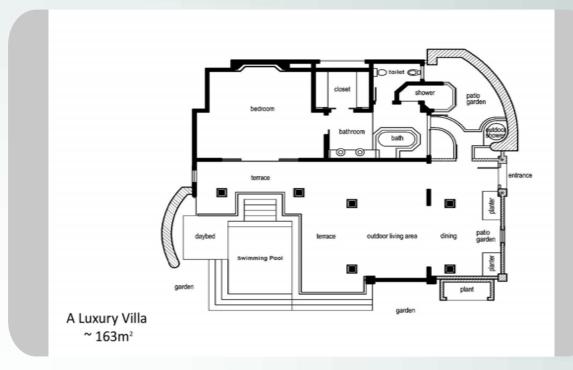

## Garden / Luxury / Beachfront suite villa with private pool (as per plan below)

1 Bedroom villa 163m<sup>2</sup> with a plunge pool of 15m<sup>2</sup> Spacious and airy, including private pool adjoining a tranquil alfresco dining area